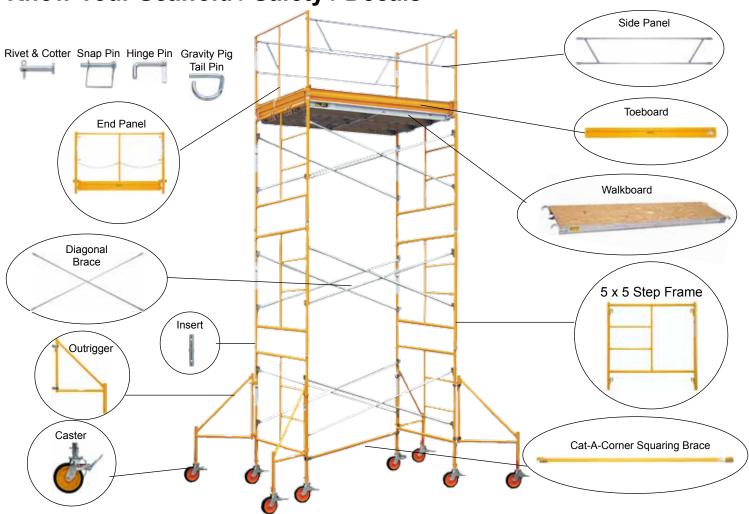

**Know Your Scaffold / Safety / Decals** 



## **SAFETY**



| Part Number | Description                                                                                                                                            |
|-------------|--------------------------------------------------------------------------------------------------------------------------------------------------------|
| LL-204-22   | Committment to safety package (includes - 1 Scaffold safety video, 20 frame decals, 25 LL-204-05 scaffold safety packets, and a laminated certificate. |
| LL-204-01   | Tips on scaffold safety / safety rulse                                                                                                                 |
| LL-204-02   | OSHA safety and health regulations for construction